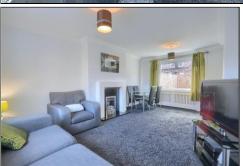

# LOUNGE DINER - 3.58m (11'9") reducing to 3.15m (10'4") x 5.7m (18'8") reducing to 2.77m (9'1")

A light and bright dual aspect room with wood fire surround with contrasting marble insert and hearth and living flame gas fire, radiator, decorative coving and twin UPVC windows.