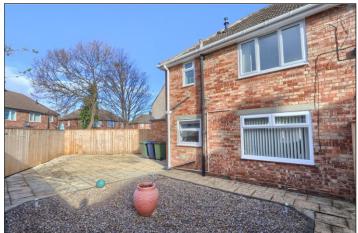

### **EXTERNALLY**

**GARDENS** - The front of the property benefits from a neat decorative resin frontage and to the rear there is a larger than average sunny south westerly facing rear garden mainly paved with central gravelled area and outdoor power.