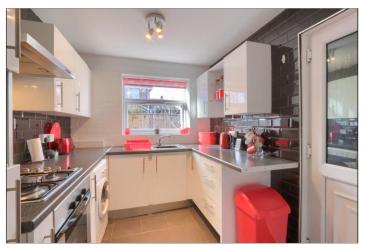

#### KITCHEN - 2.3m x 2.7m (7'7" x 8'10")

A high gloss fitted kitchen with contrasting roll edge worktops, integrated electric oven and gas hob with stainless steel extractor hood, plumbing for washing machine, fully metro tiled walls, spotlight lighting, tiled flooring, UPVC window overlooking the rear garden and part glazed door to the storage areas and access to the rear garden.