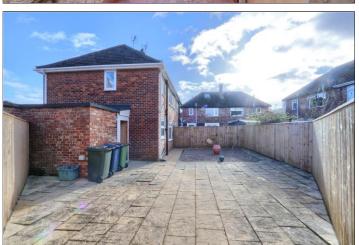

### **EXTERNALLY**

**GARDENS** - The front of the property benefits from a neat decorative resin frontage and to the rear there is a larger than average sunny south westerly facing rear garden mainly paved with central gravelled area and outdoor power.