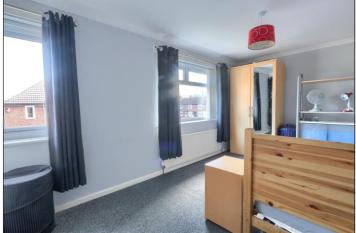

#### BEDROOM ONE - 4.62m x 2.67m (15'2" x 8'9")

A brilliant light and bright room with grey carpet, twin UPVC windows and integrated storage cupboard.