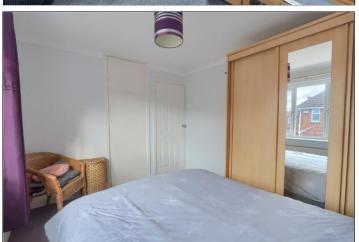

#### BEDROOM ONE - 4.62m x 2.67m (15'2" x 8'9")

A brilliant light and bright room with grey carpet, twin UPVC windows and integrated storage cupboard.