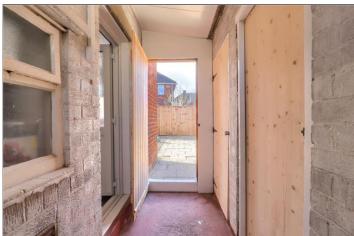

#### SIDE ENTRANCE - 1.12m x 3.12m (3'8" x 10'3")

With UPVC access door, wooden doors to the twin storage areas and further door to the rear garden.

STORAGE AREAS - 1.6m (5'3") x 2.46m (8'1") plus 1.6m (5'3") x 0.91m (3')