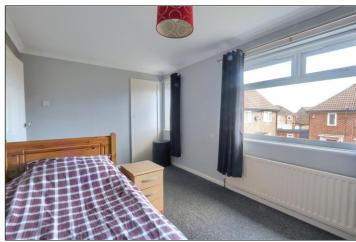

#### BEDROOM ONE - 4.62m x 2.67m (15'2" x 8'9")

A brilliant light and bright room with grey carpet, twin UPVC windows and integrated storage cupboard.

### BEDROOM TWO - 3.4m x 3m (11'2" x 9'10")

A double room with radiator, UPVC window overlooking the rear garden and a storage cupboard houses the Potterton Titanium Combi boiler with filter system.

to view: Tel: 01642955180