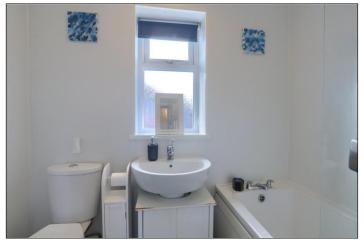

#### BATHROOM - 2.08m x 1.63m (6'10" x 5'4")

White suite with over bath thermostatic shower, fully UPVC clad walls and ceiling, chrome ladder radiator, vinyl flooring and UPVC window.