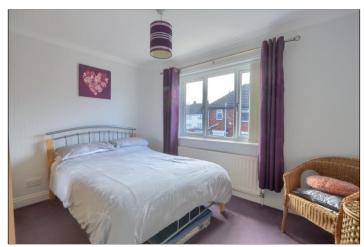

### BEDROOM TWO - 3.4m x 3m (11'2" x 9'10")

A double room with radiator, UPVC window overlooking the rear garden and a storage cupboard houses the Potterton Titanium Combi boiler with filter system.

to view: Tel: 01642955180