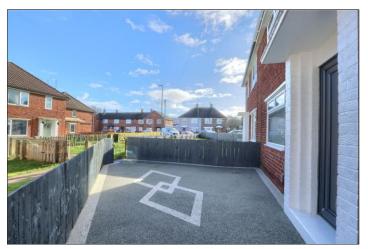

### **EXTERNALLY**

**GARDENS** - The front of the property benefits from a neat decorative resin frontage and to the rear there is a larger than average sunny south westerly facing rear garden mainly paved with central gravelled area and outdoor power.