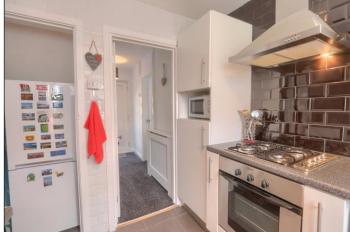

#### KITCHEN - 2.3m x 2.7m (7'7" x 8'10")

A high gloss fitted kitchen with contrasting roll edge worktops, integrated electric oven and gas hob with stainless steel extractor hood, plumbing for washing machine, fully metro tiled walls, spotlight lighting, tiled flooring, UPVC window overlooking the rear garden and part glazed door to the storage areas and access to the rear garden.