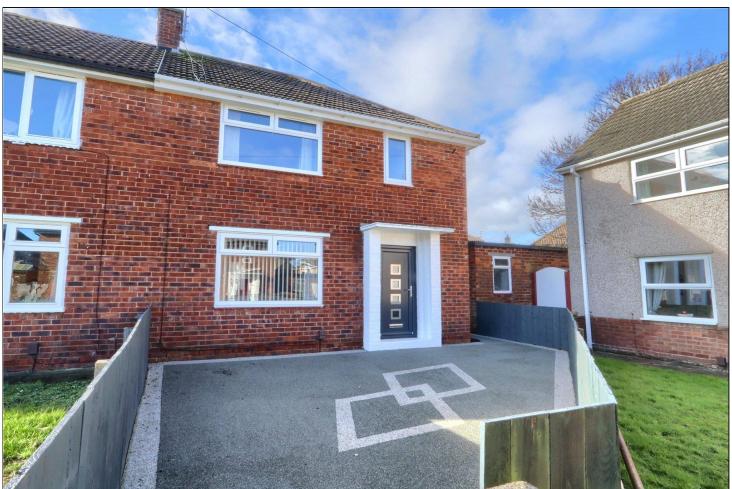

# WORDSWORTH ROAD, ESTON, MIDDLESBROUGH, TS6 9AZ

- Semi Detached Property
- Two Double Bedrooms
- Excellent for First Time Buyer or Buy to Let
- High Gloss Fitted Kitchen
- 18ft Lounge Diner

- Generous South Westerly Low Maintenance Rear Garden
- White Goods & Some Select Furniture Can Be Left in the Property
- No Chain Sale

Offers Over £99,950

Michael Poole sales) lettings) auctions

Offered for sale with no chain, this move in ready property is ideal for a first-time buyer or as a buy to let. Spacious rooms throughout include a dual aspect 18ft lounge diner. Early viewing is essential to fully appreciate this family home.

### **EXTERNALLY**

**GARDENS** - The front of the property benefits from a neat decorative resin frontage and to the rear there is a larger than average sunny south westerly facing rear garden mainly paved with central gravelled area and outdoor power.