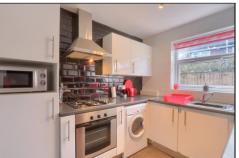

#### KITCHEN - 2.3m x 2.7m (7'7" x 8'10")

A high gloss fitted kitchen with contrasting roll edge worktops, integrated electric oven and gas hob with stainless steel extractor hood, plumbing for washing machine, fully metro tiled walls, spotlight lighting, tiled flooring, UPVC window overlooking the rear garden and part glazed door to the storage areas and access to the rear garden.