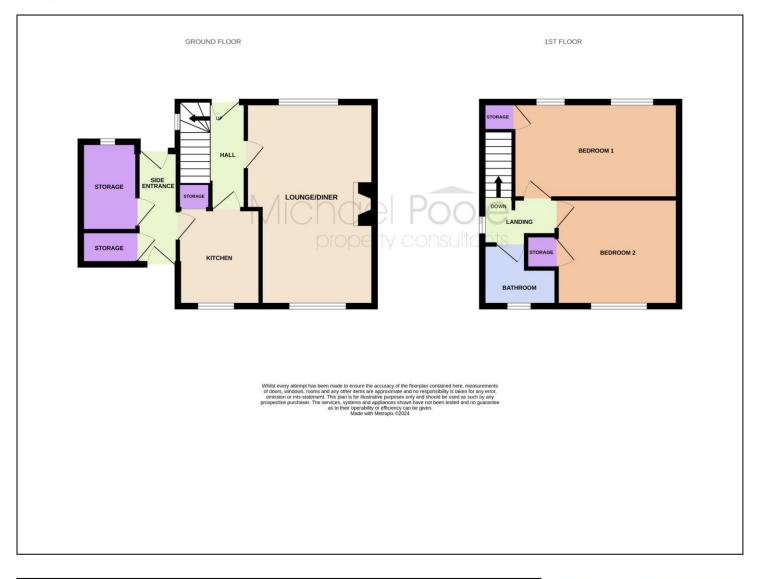

**GROUND FLOOR** 

## HALL - 1.88m (6'2") reducing 0.94m (3'1") x 2.77m (9'1")

Modern style part glazed UPVC entrance door to a neutrally decorated hall with grey carpet, radiator, UPVC window and panelled doors to the lounge diner and kitchen.

# LOUNGE DINER - 3.58m (11'9") reducing to 3.15m (10'4") x 5.7m (18'8") reducing to 2.77m (9'1")

A light and bright dual aspect room with wood fire surround with contrasting marble insert and hearth and living flame gas fire, radiator, decorative coving and twin UPVC windows.

#### KITCHEN - 2.3m x 2.7m (7'7" x 8'10")

A high gloss fitted kitchen with contrasting roll edge worktops, integrated electric oven and gas hob with stainless steel extractor hood, plumbing for washing machine, fully metro tiled walls, spotlight lighting, tiled flooring, UPVC window overlooking the rear garden and part glazed door to the storage areas and access to the rear garden.

#### SIDE ENTRANCE - 1.12m x 3.12m (3'8" x 10'3")

With UPVC access door, wooden doors to the twin storage areas and further door to the rear garden.

STORAGE AREAS - 1.6m (5'3") x 2.46m (8'1") plus 1.6m (5'3") x 0.91m (3')

## FIRST FLOOR

#### BEDROOM ONE - 4.62m x 2.67m (15'2" x 8'9")

A brilliant light and bright room with grey carpet, twin UPVC windows and integrated storage cupboard.

### BEDROOM TWO - 3.4m x 3m (11'2" x 9'10")

A double room with radiator, UPVC window overlooking the rear garden and a storage cupboard houses the Potterton Titanium Combi boiler with filter system.

to view: Tel: 01642955180

#### BATHROOM - 2.08m x 1.63m (6'10" x 5'4")

White suite with over bath thermostatic shower, fully UPVC clad walls and ceiling, chrome ladder radiator, vinyl flooring and UPVC window.