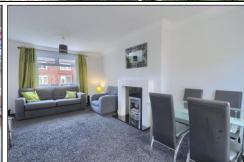

# LOUNGE DINER - 3.58m (11'9") reducing to 3.15m (10'4") x 5.7m (18'8") reducing to 2.77m (9'1")

A light and bright dual aspect room with wood fire surround with contrasting marble insert and hearth and living flame gas fire, radiator, decorative coving and twin UPVC windows.